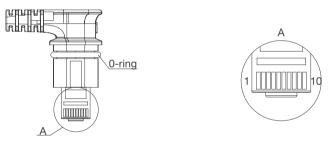

| 4D0 = 4.0M                                                                                                                           |
| Linkage way     | L        | 0 = Single action / L = Linkage action                                                                                               |



### **Standard panel**

Please check if the function you need is matching with panel function before placing an order.





### Plug

8 pin DIN plug: straight cable: 8D1, coiled cable: 8L1 (suitable for Jiecang straight plug control box)





13 pin Din plug: straight cable:13D1, coiled cable: 13L1 (suitable for Jiecang straight plug control box)





10 DIN RJ elbow flex coiled cable:

straight cable:10H1; coiled cable: 10P1 (matching with control boxes JCB35T2, JCB35T3 and JCB35T6)



Note: The number of matching actuators is different, and the matching control box model is different, and the plug code will be different. Please contact the salesman in the corresponding area of Jiecang for confirmation before placing an order.

### **Conditions of Use**

It is the user's responsibility to determine the suitability of JIECANG products under specific conditions. JIECANG is committed to providing accurate and up-to-date product information. However, due to the continuous improvement of the product by JIECANG, JIECANG products may be subject to frequent changes without prior notice. Therefore, JIECANG cannot guarantee the correctness and authenticity of the product information described. While JIECANG will do its best to meet order requirement. JIECANG cannot guarantee the