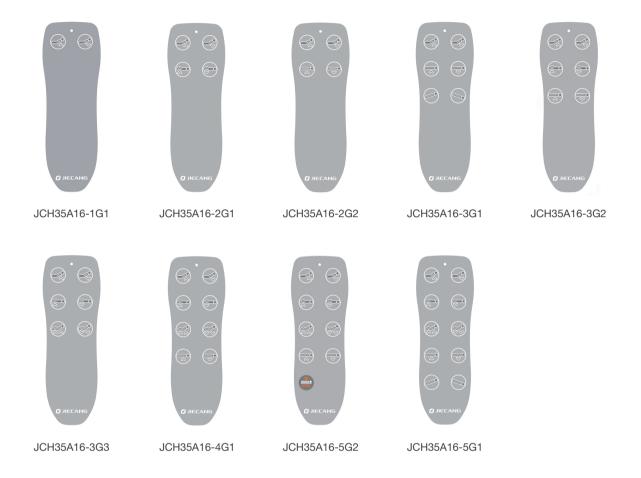

### **Standard panel**

Please check if the function you need is matching with panel function before placing an order.

### **Ordering Key**

Take JCH35A16A5G5G18LI4D0L for example

| Model           | JCH35A16 |                                                                                                                                      |
|-----------------|----------|--------------------------------------------------------------------------------------------------------------------------------------|
| Backlight       | А        | A = With backlight / B = Without backlight                                                                                           |
| Button rows     | 5        | 1~5                                                                                                                                  |
| Color           | G        | G = Gray / B = Black                                                                                                                 |
| Panel code      | 5G1      | 5G1 = JCH35A15-5G1 (SeeJCH35A15 standard panel)                                                                                      |
| Cable plug code | 8L1      | 8L1 = 8pin DIN plug of spring cable<br>13L1 = 13pin DIN plug of spring cable<br>10P1 = 10pin crystal elbow flex plug of spring cable |
| Cable length    | 4D0      | 4D0 = 4.0M                                                                                                                           |
| Linkage way     | L        | 0 = Single action / L = Linkage action                                                                                               |