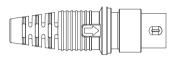

### Plug

8 pin DIN plug: straight cable: 8D1, coiled cable: 8L1 (suitable for Jiecang straight plug control box)

13 pin Din plug: straight cable:13D1, coiled cable: 13L1 (suitable for Jiecang straight plug control box)

10 DIN RJ elbow flex coiled cable:

straight cable:10H1; coiled cable: 10P1 (matching with control boxes JCB35T2, JCB35T3 and JCB35T6)

Note: The number of matching actuators is different, and the matching control box model is different, and the plug code will be different. Please contact the salesman in the corresponding area of Jiecang for confirmation before placing an order.