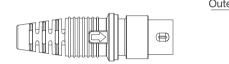

### Plug

8 pin DIN plug: straight cable: 8D1, coiled cable: 8L1 (suitable for Jiecang straight plug control box)

13 pin Din plug: straight cable:13D1, coiled cable: 13L1 (suitable for Jiecang straight plug control box)

10 DIN RJ elbow flex coiled cable:

straight cable:10H1; coiled cable: 10P1 (matching with control boxes JCB35T2, JCB35T3 and JCB35T6)

Note: The number of matching actuators is different, and the matching control box model is different, and the plug code will be different. Please contact the salesman in the corresponding area of Jiecang for confirmation before placing an order.