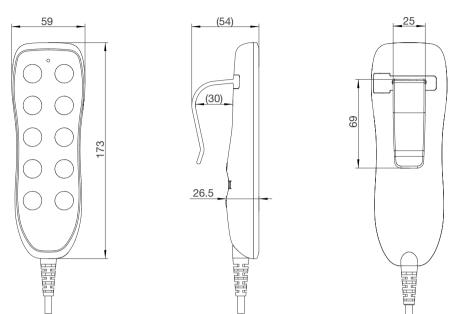

|
| Custom:                 | Panel color and style can be customized |  |
| Operating temperature:  | +5°C to +40°C                           |  |
| Storage temperature:    | -10°C to +50°C                          |  |
| Relative humidity:      | 20% to 80% (non-condensing)             |  |
| Atmospheric pressure:   | 860 to1060 hPa                          |  |
| Altitude:               | Up to 2000m                             |  |
| Certificate:            | ROHS                                    |  |
| Drive up:               | Operate at most 5 actuators             |  |
| Operate:                | Easy to operate with either hand        |  |
|                         |                                         |  |

TECHNOLOGY DRIVES INTELLIGENT LIFE



### **Dimension Drawing**



### **Ordering Key**

Take JCH35A16A5G5G18LI4D0L for example

| Model           | JCH35A16 |                                                                                                                                      |
|-----------------|----------|--------------------------------------------------------------------------------------------------------------------------------------|
| Backlight       | А        | A = With backlight / B = Without backlight                                                                                           |
| Button rows     | 5        | 1~5                                                                                                                                  |
| Color           | G        | G = Gray / B = Black