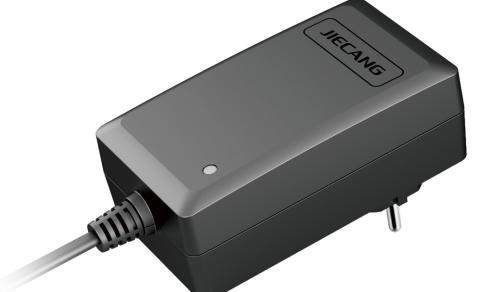

# Power Adaptor JCP35PA-03

 JCP35PA-03 is a new type of plug-in wall adapter which standby power consumption is less than 0.5W.With energy saving and environmental protection, and long service life features. The LED indicator could visually display power-on or abnormal status. The connection part of the adapter cable is more convenient to replace. The AC plug can be easily replaced, and the required plug can be replaced according to demand, which is convenient for customers to stock up.

#### Features

- Input voltage: 100-240VAC
- Input current: Max4.8A
- Input frequency: 50-60Hz
- Output voltage: 36VDC 2A(continuous load) or maximum 200W(duty cycle load)
- Stable output: current fluctuation is less than 300mA
- IP grade: Max. IP66
- Color: Black/Grey
- Protection mechanism: overheat, over current and short-circuit protections
- Duty cycle:10%, max. 2min.continuous working and 18 min. Off
- Standby power consumption: <0.5W
- Output plug type: 01 plug of waterproof
- Input plug type: plugs vary by region. The fees are almost same (certificates need to be considered)