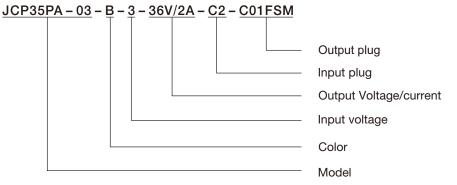

### **Ordering Key**

| Model                  | JCP35PA-03 | JCP35PA-03 Power adapter                                                                                             |
|------------------------|------------|----------------------------------------------------------------------------------------------------------------------|
| Color                  | Х          | B=Black<br>G=Grey                                                                                                    |
| Input voltage          | Х          | 3=110VAC-240VAC                                                                                                      |
| Output Voltage/current | XX         | 36V/2A                                                                                                               |
| Input plug             | XX         | A2= Australia cord of 2 pin<br>M2= American cord of 2 pin<br>C2= European cord of 2 pin<br>Z2= Chinese cord of 2 pin |
| Output plug            | XX         | C01FSM=01plug of water-proof                                                                                         |

#### Naming regulation