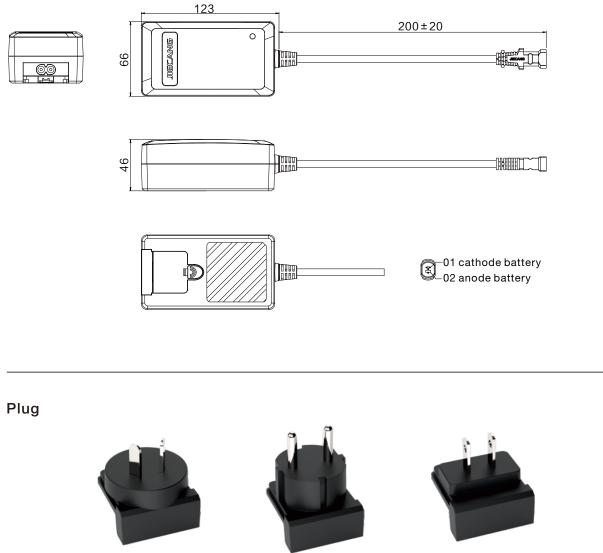

### **Dimension drawing**

Australia

European

American

Attention: The AC plug of this adapter is separated from the charging part, the AC plug can be replaced. The IP grade can be up to IP66, which is convenient for customer products to export to different regions for stocking. Since the AC plug is molded by JIECANG, you must first confirm with the salesperson in the corresponding area before placing the order about whether there is a corresponding plug, and whether the corresponding certification is complete. If there is no required plug, you can contact the salesperson for custom development.