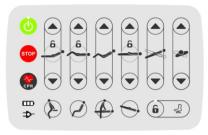

### JCHN35E1 standard panel

When ordering, please check whether the manual control function corresponds to the symbol on the panel

JCHN35E1-001

JCHN35E1-003

JCHN35E1-007

JCHN35E1-013

JCHN35E1-016

JCHN35E1-022