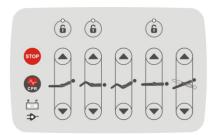

### JCHN35E1 standard panel

When ordering, please check whether the manual control function corresponds to the symbol on the panel

JCHN35E1-001

JCHN35E1-003

JCHN35E1-007

JCHN35E1-013

JCHN35E1-016

JCHN35E1-022