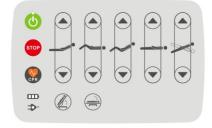

### JCHN35E1 standard panel

When ordering, please check whether the manual control function corresponds to the symbol on the panel

JCHN35E1-001

JCHN35E1-003

JCHN35E1-007

JCHN35E1-013

JCHN35E1-016

JCHN35E1-022