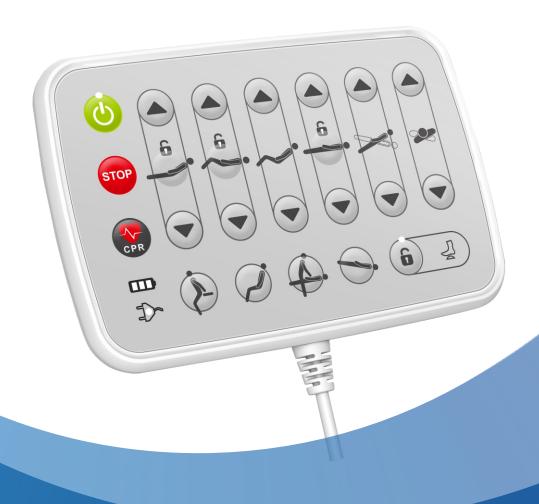

## Nurse Controller JCHN35E1

- JCHN35E1 had compact and light design, easy to use.
   The hook is improved to a plastic hook, and the switch uses a metal dome switch, which greatly increases the feel
- All-round bed control, button amount: Max. 26
- Optional bed control with locking function to increase patient safety and comfort and improve nurse efficiency
- Max. 5 actuators could be linked at the same time

#### **Features**

• IP grade: IPX6

• Button amount: Max.26 buttons

• 5 actuators move synchronized

· Color: gray

• Control box: suit with Jiecang control box

- Existing conventional configuration: conventional four-action five-function with CPR; Jiecang threecolumn nursing control
- Plug and cable: optional(standard:9pin and 14 pin 4 meter coiled cable)
- The color and style of the panel could be designed

### JCHN35E1 standard panel

When ordering, please check whether the manual control function corresponds to the symbol on the panel

JCHN35E1-001

JCHN35E1-003

JCHN35E1-007

JCHN35E1-013

JCHN35E1-016

JCHN35E1-022