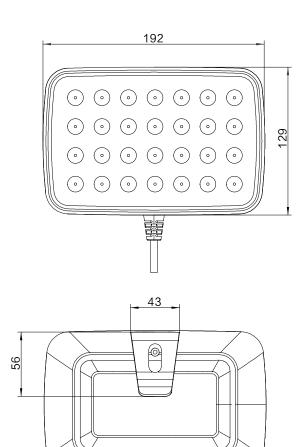

th locking function to increase patient safety and comfort and improve nurse efficiency
- Max. 5 actuators could be linked at the same time



#### **Features**

• IP grade: IPX6

• Button amount: Max.26 buttons

• 5 actuators move synchronized

· Color: gray

• Control box: suit with Jiecang control box

- Existing conventional configuration: conventional four-action five-function with CPR; Jiecang threecolumn nursing control
- Plug and cable: optional(standard:9pin and 14 pin 4 meter coiled cable)
- The color and style of the panel could be designed

#### Usage

• Operating temperature: +5°C to +40°C

• Storage temperature: -10°C to +50°C

• Relative humidity: 20% to 80%(non-condensing)

Atmospheric pressure: 860 to 1060 hPa

Altitude: Max. 2000mSafety Certificate: RoHS

### Dimensions





### **Ordering Key**

| Model              | JCHN35E1 | JCHN35E1= E series nursing controller                                                                                        |
|--------------------|----------|------------------------------------------------------------------------------------------------------------------------------|
| Extension features | X        | A= with backlight B= without backlight                                                                                       |
| Button row number  | Х        | 5=5-row buttons                                                                                                              |
| Color              | Х        | G= grey<br>B= black