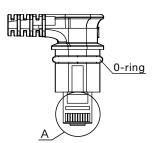

#### Plug

8pin DIN plug: straight cable 8D1; spring cable: 8L1(matching with JIECANG control boxes of DIN plug)

13pin DIN plug: straight cable 13D1; spring cable: 13L1(matching with JIECANG control boxes of DIN plug)

10pin crystal elbow flex plug: straight cable:10H1; Spring cable: 10P1 (matching with JIECANG control boxes JCB35T2, JCB35T3, JCB35T6 of flex plug)

Attention: The model of supporting control box and the plug will be different according to the number of supporting actuators,