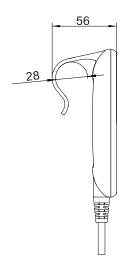

locking function to increase patient safety and comfort and improve nurse efficiency
- Max. 5 actuators could be linked at the same time



#### **Features**

• IP grade: IPX6

• Button amount: Max.26 buttons

• 5 actuators move synchronized

· Color: gray

• Control box: suit with Jiecang control box

- Existing conventional configuration: conventional four-action five-function with CPR; Jiecang threecolumn nursing control
- Plug and cable: optional(standard:9pin and 14 pin 4 meter coiled cable)
- The color and style of the panel could be designed

#### Usage

• Operating temperature: +5°C to +40°C

• Storage temperature: -10°C to +50°C

• Relative humidity: 20% to 80%(non-condensing)

Atmospheric pressure: 860 to 1060 hPa

Altitude: Max. 2000mSafety Certificate: RoHS

### Dimensions





### **Ordering Key**

| Model              | JCHN35E1 | JCHN35E1= E series nursing controller                                                                                        |
|--------------------|----------|------------------------------------------------------------------------------------------------------------------------------|
| Extension features | X        | A= with backlight B= without backlight                                                                                       |
| Button row number  | Х        | 5=5-row buttons                                                                                                              |
| Color              | Х        | G= grey<br>B= black