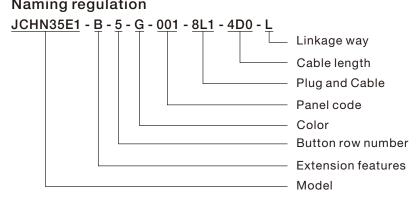

### **Ordering Key**

| Model              | JCHN35E1 | JCHN35E1= E series nursing controller                                                                                        |
|--------------------|----------|------------------------------------------------------------------------------------------------------------------------------|
| Extension features | X        | A= with backlight B= without backlight                                                                                       |
| Button row number  | Х        | 5=5-row buttons                                                                                                              |
| Color              | Х        | G= grey<br>B= black                                                                                                          |
| Panel code         | XXX      | 5G1=panel code                                                                                                               |
| Plug and Cable     | XXX      | 8L1=8pin Din plug(coiled cable) 13L1=13 pin Din plug(coiled cable) 10P1=10 pin crystal waterproof bending plug(coiled cable) |
| Cable length       | XXX      | 4D0=4.0M                                                                                                                     |
| Linkage way        | Х        | 0= single action<br>L= linkage action                                                                                        |

### Naming regulation