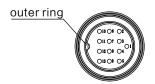

#### Plug

8pin DIN plug: straight cable 8D1; spring cable: 8L1(matching with JIECANG control boxes of DIN plug)

13pin DIN plug: straight cable 13D1; spring cable: 13L1(matching with JIECANG control boxes of DIN plug)

10pin crystal elbow flex plug: straight cable:10H1; Spring cable: 10P1 (matching with JIECANG control boxes JCB35T2, JCB35T3, JCB35T6 of flex plug)

Attention: The model of supporting control box and the plug will be different according to the number of supporting actuators,