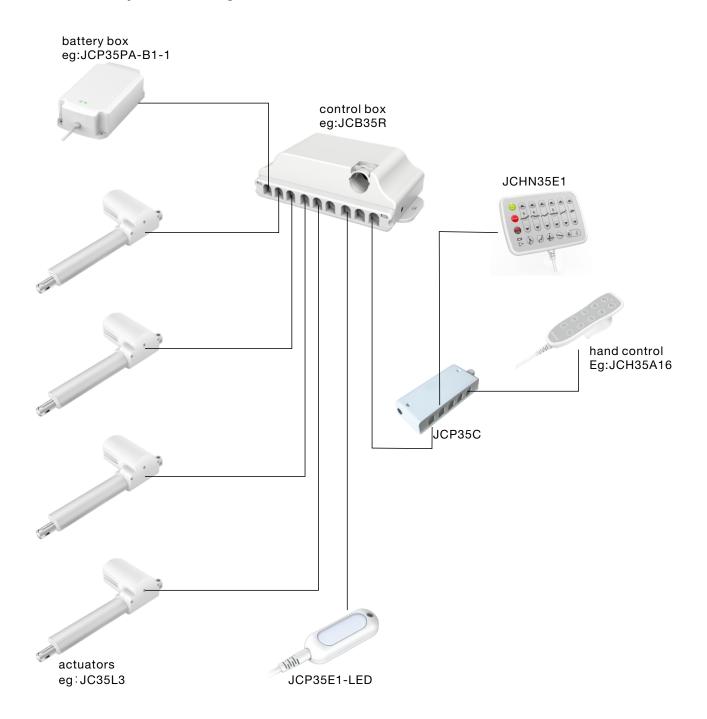

### JCHN35E1 system drawing

#### Plug

8pin DIN plug: straight cable 8D1; spring cable: 8L1(matching with JIECANG control boxes of DIN plug)

13pin DIN plug: straight cable 13D1; spring cable: 13L1(matching with JIECANG control boxes of DIN plug)

10pin crystal elbow flex plug: straight cable:10H1; Spring cable: 10P1 (matching with JIECANG control boxes JCB35T2, JCB35T3, JCB35T6 of flex plug)

Attention: The model of supporting control box and the plug will be different according to the number of supporting actuators,

Please contact the salesman in the corresponding area of JIECANG for confirmation before placing an order.