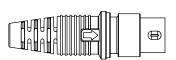

#### Plug

8pin DIN plug: straight cable 8D1; spring cable: 8L1(matching with JIECANG control boxes of DIN plug)

13pin DIN plug: straight cable 13D1; spring cable: 13L1(matching with JIECANG control boxes of DIN plug)