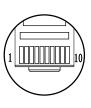

#### Plug

8pin DIN plug: straight cable 8D1; spring cable: 8L1(matching with JIECANG control boxes of DIN plug)

13pin DIN plug: straight cable 13D1; spring cable: 13L1(matching with JIECANG control boxes of DIN plug)