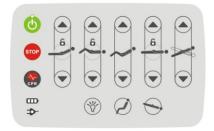

### JCHN35E1 standard panel

When ordering, please check whether the manual control function corresponds to the symbol on the panel

JCHN35E1-001

JCHN35E1-003

JCHN35E1-007

JCHN35E1-013

JCHN35E1-016

JCHN35E1-022