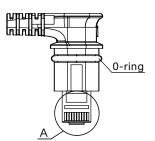

### Plug

8pin DIN plug: straight cable 8D1; spring cable: 8L1(matching with JIECANG control boxes of DIN plug)

13pin DIN plug: straight cable 13D1; spring cable: 13L1(matching with JIECANG control boxes of DIN plug)

10pin crystal elbow flex plug: straight cable:10H1; Spring cable: 10P1 (matching with JIECANG control boxes JCB35T2, JCB35T3, JCB35T6 of flex plug)

Attention: The model of supporting control box and the plug will be different according to the number of supporting actuators, Please contact the salesman in the corresponding area of JIECANG for confirmation before placing an order.