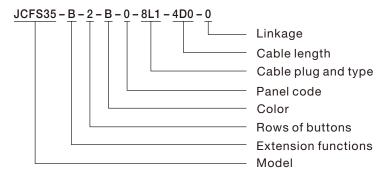

## **Ordering Key**

| Model               | JCFS35 | JCFS35 foot switch                                                                                                            |
|---------------------|--------|-------------------------------------------------------------------------------------------------------------------------------|
| Extension functions | Х      | A/B=A with backlight; B without backlight (This product is without blacklight)                                                |
| Rows of buttons     | Х      | 2=2 row buttons                                                                                                               |
| Color               | Х      | B/G=B Black, G Gray                                                                                                           |
| Panel code          | Х      | M=Specific code                                                                                                               |
| Cable plug and type | XXX    | 8L1=8pin DIN plug of spring cable 13L1=13L1=13pin DIN plug of spring cable 10P1=10pin crystal elbow flex plug of spring cable |
| Cable length        | XXX    | 3D0=3M                                                                                                                        |
| Linkage             | Х      | 0=single action<br>L=linkage action                                                                                           |

## Naming regulation