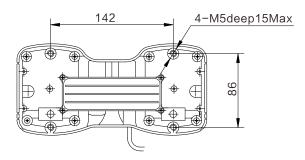

### Dimensions of mounting holes

#### One controller

### Installation method

Method 1: External (place the foot switch directly on the ground near the device).

Method 2: 1) Place the single-control foot switch on the fixed frame;

2) Use M5 screws to tighten from the back of the fixing frame (thickness 20mm), the number of screws is 4 each; The recommended torque is  $0.6Nm\pm0.1$ .