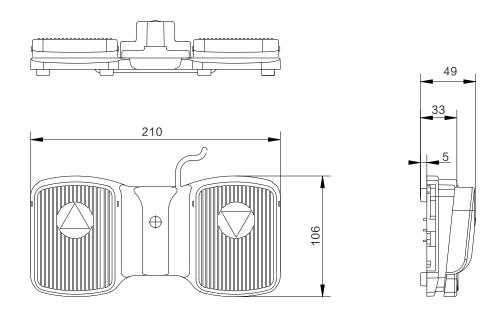

# Foot switch JCFS35



TECHNOLOGY DRIVES INTELLIGENT LIFE

### Data sheet

# Foot switch JCFS35

JCFS35 is suitable for Medical treatment and Industry. The
unique strip texture structure of JCFS35 not only has the antislip effect, but also enhances the overall rigidity of the
product.



#### **Features**

• IP grade: Max IPX6

Buttons: Max. 2 row buttons2 motors move synchronized

Color: black

Control boxr matching: adapt to all conventional controllers of Jiecang

• Operation: single action, linkage

• Waterproof design

### Usage

• Operating temperature: +5°C to +40°C

• Storage temperature: -10℃ to +50℃

• Relative humidity: 20% to 80% (non-condensing)

• Atmospheric pressure: 860 to 1060 hPa

Altitude: Max. 2000m

## **Dimensions**

### One row



### Two rows



## **Ordering Key**

| Model               | JCFS35 | JCFS35 foot switch                                                                                                            |
|---------------------|--------|-------------------------------------------------------------------------------------------------------------------------------|
| Extension functions | Х      | A/B=A with backlight; B without backlight (This product is without blacklight)                                                |
| Rows of buttons     | Х      | 2=2 row buttons                                                                                                               |
| Color               | Х      | B/G=B Black, G Gray