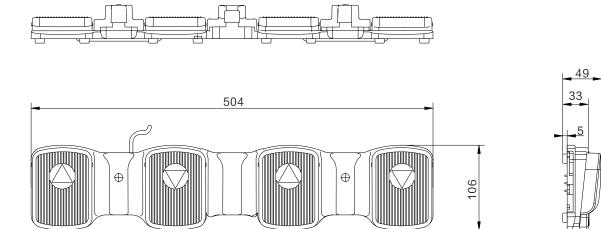

# Foot switch JCFS35



TECHNOLOGY DRIVES INTELLIGENT LIFE

### Data sheet

# Foot switch JCFS35

JCFS35 is suitable for Medical treatment and Industry. The
unique strip texture structure of JCFS35 not only has the antislip effect, but also enhances the overall rigidity of the
product.



#### **Features**

• IP grade: Max IPX6

Buttons: Max. 2 row buttons2 motors move synchronized

Color: black

Control boxr matching: adapt to all conventional controllers of Jiecang

• Operation: single action, linkage

• Waterproof design

### Usage

• Operating temperature: +5°C to +40°C

• Storage temperature: -10℃ to +50℃

• Relative humidity: 20% to 80% (non-condensing)

• Atmospheric pressure: 860 to 1060 hPa

Altitude: Max. 2000m

## **Dimensions**

### One row



### Two rows



## **Ordering Key**

| Model               | JCFS35 | JCFS35 foot switch                                                                                                            |
|---------------------|--------|-------------------------------------------------------------------------------------------------------------------------------|
| Extension functions | Х      | A/B=A with backlight; B without backlight (This product is without blacklight)                                                |
| Rows of buttons     | Х      | 2=2 row buttons                                                                                                               |
| Color               | Х      | B/G=B Black, G Gray