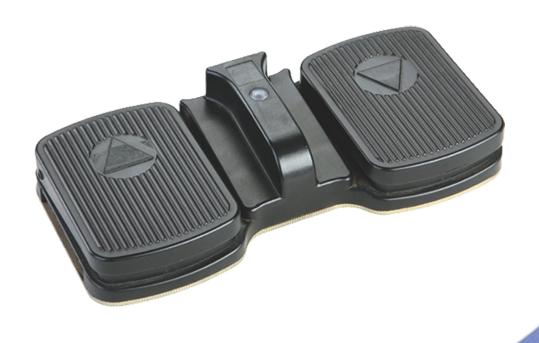

# Foot switch JCFS35

JCFS35 is suitable for Medical treatment and Industry. The
unique strip texture structure of JCFS35 not only has the antislip effect, but also enhances the overall rigidity of the
product.

#### **Features**

• IP grade: Max IPX6

Buttons: Max. 2 row buttons2 motors move synchronized

Color: black

Control boxr matching: adapt to all conventional controllers of Jiecang

• Operation: single action, linkage