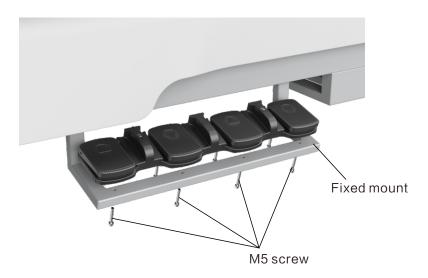

### Installation method

Method 1: External (place the foot switch directly on the ground near the device).

Method 2: 1) Place the single-control foot switch on the fixed frame;

2) Use M5 screws to tighten from the back of the fixing frame (thickness 20mm), the number of screws is 4 each; The recommended torque is  $0.6Nm\pm0.1$ .