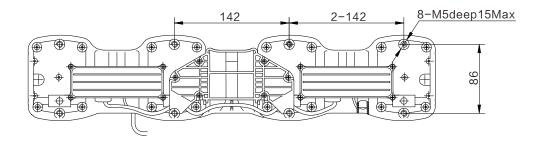

### Dimensions of mounting holes

#### Tow controller

### Installation method

Method 1: External (place the foot switch directly on the ground near the device).

Method 2: 1) Place the single-control foot switch on the fixed frame;

2) Use M5 screws to tighten from the back of the fixing frame (thickness 20mm), the number of screws is 4 each; The recommended torque is  $0.6Nm\pm0.1$ .