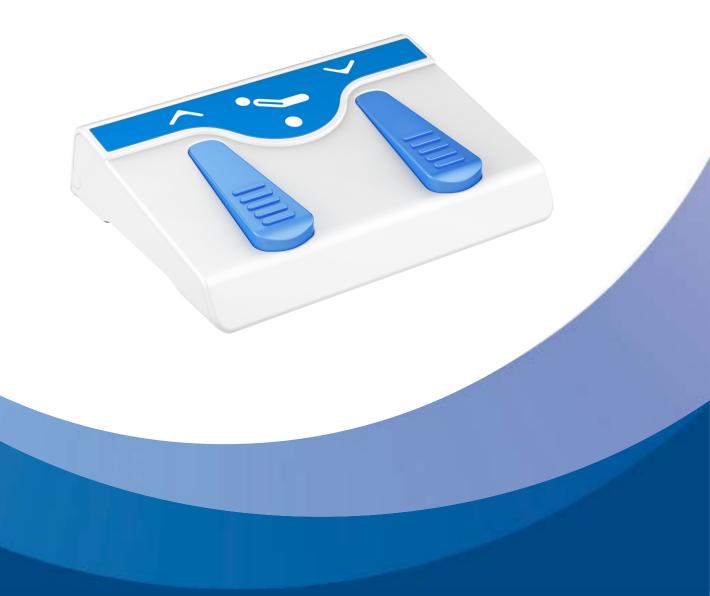

# **Foot Switch JCFN35**

• JCFN35 is a foot switch which is widely used in medical field for hospital beds, dental chairs, home care chairs and examination tables.

#### Feature

- IP grade: IP66
- Number of button: Maximum 3 rows button
- Drive up to 3 actuators simultaneously
- Color: Gray
- Supporting control box: The wired version fits all standard control boxes of JIECANG
- Operation: singular action or linkage action
- Easy to clean