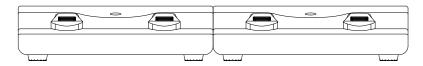

## 💋 JIECANG

## Foot Switch JCFN35



TECHNOLOGY DRIVES INTELLIGENT LIFE

Data sheet

# **Foot Switch JCFN35**

• JCFN35 is a foot switch which is widely used in medical field for hospital beds, dental chairs, home care chairs and examination tables.



#### Feature

- IP grade: IP66
- Number of button: Maximum 3 rows button
- Drive up to 3 actuators simultaneously
- Color: Gray
- Supporting control box: The wired version fits all standard control boxes of JIECANG
- Operation: singular action or linkage action
- Easy to clean

#### Usage

- Operating temperature: +5°C to +40°C
- Reserve Temperature: -10°C to +50°C
- Relative humidity: 20% to 80% (non-condensing)
- Atmospheric pressure: 860 to1060 hPa
- Altitude: up to 2000m

### **Dimension drawing**

one row







#### two rows







three rows





### Ordering Key

| Model              | JCFN35 | JCFN 35foot switch                                                                                                             |
|--------------------|--------|--------------------------------------------------------------------------------------------------------------------------------|
| Extension function | х      | A/B=with backlight A,without backlight B<br>(Backlight is not available for JCF35V)                                            |
| Button row         | Х      | 2=2 rows<br>3=3 rows                                                                                                           |
| Color              | Х      | B/G=Pedals Black B, Gray G