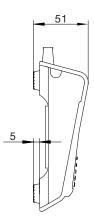

## 💋 JIECANG

## Foot Switch JCFN35



TECHNOLOGY DRIVES INTELLIGENT LIFE

Data sheet

# **Foot Switch JCFN35**

• JCFN35 is a foot switch which is widely used in medical field for hospital beds, dental chairs, home care chairs and examination tables.



#### Feature

- IP grade: IP66
- Number of button: Maximum 3 rows button
- Drive up to 3 actuators simultaneously
- Color: Gray
- Supporting control box: The wired version fits all standard control boxes of JIECANG
- Operation: singular action or linkage action
- Easy to clean

#### Usage

- Operating temperature: +5°C to +40°C
- Reserve Temperature: -10°C to +50°C
- Relative humidity: 20% to 80% (non-condensing)
- Atmospheric pressure: 860 to1060 hPa
- Altitude: up to 2000m

### **Dimension drawing**

one row







#### two rows







three rows





### Ordering Key

| Model              | JCFN35 | JCFN 35foot switch                                                                                                             |
|--------------------|--------|--------------------------------------------------------------------------------------------------------------------------------|
| Extension function | х      | A/B=with backlight A,without backlight B<br>(Backlight is not available for JCF35V)                                            |
| Button row         | Х      | 2=2 rows<br>3=3 rows                                                                                                           |
| Color              | Х      | B/G=Pedals Black B, Gray G