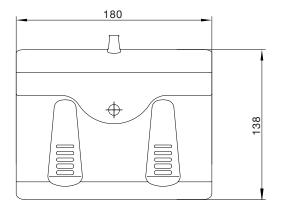

## 💋 JIECANG

## Foot Switch JCFN35



TECHNOLOGY DRIVES INTELLIGENT LIFE

Data sheet

# **Foot Switch JCFN35**

• JCFN35 is a foot switch which is widely used in medical field for hospital beds, dental chairs, home care chairs and examination tables.



#### Feature

- IP grade: IP66
- Number of button: Maximum 3 rows button
- Drive up to 3 actuators simultaneously
- Color: Gray
- Supporting control box: The wired version fits all standard control boxes of JIECANG
- Operation: singular action or linkage action
- Easy to clean

#### Usage

- Operating temperature: +5°C to +40°C
- Reserve Temperature: -10°C to +50°C
- Relative humidity: 20% to 80% (non-condensing)
- Atmospheric pressure: 860 to1060 hPa
- Altitude: up to 2000m

### **Dimension drawing**

one row







#### two rows







three rows





### Ordering Key

| Model              | JCFN35 | JCFN 35foot switch                                                                                                             |
|--------------------|--------|--------------------------------------------------------------------------------------------------------------------------------|
| Extension function | х      | A/B=with backlight A,without backlight B<br>(Backlight is not available for JCF35V)                                            |
| Button row         | Х      | 2=2 rows<br>3=3 rows                                                                                                           |
| Color              | Х      | B/G=Pedals Black B, Gray G