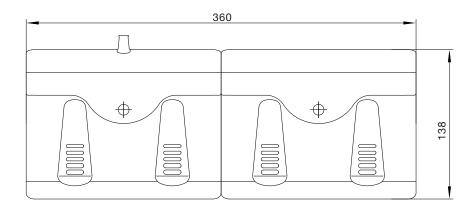

## 💋 JIECANG

## Foot Switch JCFN35



TECHNOLOGY DRIVES INTELLIGENT LIFE

Data sheet

# **Foot Switch JCFN35**

• JCFN35 is a foot switch which is widely used in medical field for hospital beds, dental chairs, home care chairs and examination tables.



#### Feature

- IP grade: IP66
- Number of button: Maximum 3 rows button
- Drive up to 3 actuators simultaneously
- Color: Gray
- Supporting control box: The wired version fits all standard control boxes of JIECANG
- Operation: singular action or linkage action
- Easy to clean

#### Usage

- Operating temperature: +5°C to +40°C
- Reserve Temperature: -10°C to +50°C
- Relative humidity: 20% to 80% (non-condensing)
- Atmospheric pressure: 860 to1060 hPa
- Altitude: up to 2000m

### **Dimension drawing**

one row







#### two rows







three rows





### Ordering Key

| Model              | JCFN35 | JCFN 35foot switch                                                                                                             |
|--------------------|--------|--------------------------------------------------------------------------------------------------------------------------------|
| Extension function | х      | A/B=with backlight A,without backlight B<br>(Backlight is not available for JCF35V)                                            |
| Button row         | Х      | 2=2 rows<br>3=3 rows                                                                                                           |
| Color              | Х      | B/G=Pedals Black B, Gray G