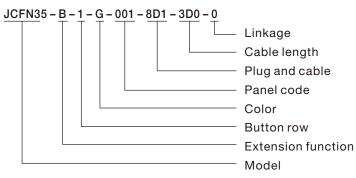

### Ordering Key

| Model              | JCFN35 | JCFN 35foot switch                                                                                                             |
|--------------------|--------|--------------------------------------------------------------------------------------------------------------------------------|
| Extension function | х      | A/B=with backlight A,without backlight B<br>(Backlight is not available for JCF35V)                                            |
| Button row         | Х      | 2=2 rows<br>3=3 rows                                                                                                           |
| Color              | Х      | B/G=Pedals Black B, Gray G                                                                                                     |
| Panel code         | Х      | M=specific code                                                                                                                |
| Plug and cable     | XXX    | 8L1=8pin DIN plug of spring cable<br>13L1=13pin DIN plug of spring cable<br>10P1=10pin crystal elbow flex plug of spring cable |
| Cable length       | XXX    | 3D0=3M                                                                                                                         |
| Linkage            | Х      | 0=Single action<br>L=Linkage action                                                                                            |

### Naming regulation