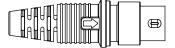

#### Plug

8pin DIN plug: straight cable 8D1; spring cable: 8L1(matching with JIECANG control boxes of DIN plug)

13pin DIN plug: straight cable 13D1; spring cable: 13L1(matching with JIECANG control boxes of DIN plug)

10pin crystal elbow flex plug: straight cable:10H1; Spring cable: 10P1 (matching with JIECANG control boxes JCB35T2, JCB35T3, JCB35T6 of flex plug)

outer ring

Attention: The model of supporting control box and the plug will be different according to the number of supporting actuators, Please contact the salesman in the corresponding area of JIECANG for confirmation before placing an order.