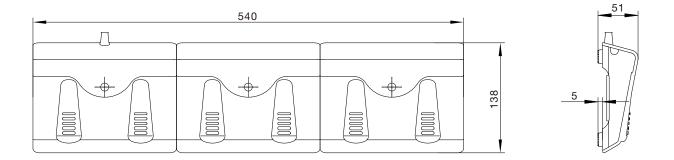

## Foot Switch JCFN35



TECHNOLOGY DRIVES INTELLIGENT LIFE

Data sheet

# **Foot Switch JCFN35**

• JCFN35 is a foot switch which is widely used in medical field for hospital beds, dental chairs, home care chairs and examination tables.



#### Feature

- IP grade: IP66
- Number of button: Maximum 3 rows button
- Drive up to 3 actuators simultaneously
- Color: Gray
- Supporting control box: The wired version fits all standard control boxes of JIECANG
- Operation: singular action or linkage action
- Easy to clean

#### Usage

- Operating temperature: +5°C to +40°C
- Reserve Temperature: -10°C to +50°C
- Relative humidity: 20% to 80% (non-condensing)
- Atmospheric pressure: 860 to1060 hPa
- Altitude: up to 2000m

### **Dimension drawing**

one row







#### two rows







three rows





### Ordering Key

| Model              | JCFN35 | JCFN 35foot switch                                                                                                             |
|--------------------|--------|--------------------------------------------------------------------------------------------------------------------------------|
| Extension function | х      | A/B=with backlight A,without backlight B<br>(Backlight is not available for JCF35V)                                            |
| Button row         | Х      | 2=2 rows<br>3=3 rows                                                                                                           |
| Color              | Х      | B/G=Pedals Black B, Gray G