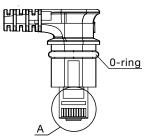

#### Plug

8pin DIN plug: straight cable 8D1; spring cable: 8L1(matching with JIECANG control boxes of DIN plug)

13pin DIN plug: straight cable 13D1; spring cable: 13L1(matching with JIECANG control boxes of DIN plug)

10pin crystal elbow flex plug: straight cable:10H1; Spring cable: 10P1 (matching with JIECANG control boxes JCB35T2, JCB35T3, JCB35T6 of flex plug)

outer ring

Attention: The model of supporting control box and the plug will be different according to the number of supporting actuators, Please contact the salesman in the corresponding area of JIECANG for confirmation before placing an order.