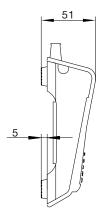

## 💋 JIECANG

## Foot Switch JCFN35



TECHNOLOGY DRIVES INTELLIGENT LIFE

Data sheet

# **Foot Switch JCFN35**

• JCFN35 is a foot switch which is widely used in medical field for hospital beds, dental chairs, home care chairs and examination tables.



#### Feature

- IP grade: IP66
- Number of button: Maximum 3 rows button
- Drive up to 3 actuators simultaneously
- Color: Gray
- Supporting control box: The wired version fits all standard control boxes of JIECANG
- Operation: singular action or linkage action
- Easy to clean

#### Usage

- Operating temperature: +5°C to +40°C
- Reserve Temperature: -10°C to +50°C
- Relative humidity: 20% to 80% (non-condensing)
- Atmospheric pressure: 860 to1060 hPa
- Altitude: up to 2000m

### **Dimension drawing**

one row







#### two rows







three rows





### Ordering Key

| Model              | JCFN35 | JCFN 35foot switch                                                                                                             |
|--------------------|--------|--------------------------------------------------------------------------------------------------------------------------------|
| Extension function | х      | A/B=with backlight A,without backlight B<br>(Backlight is not available for JCF35V)                                            |
| Button row         | Х      | 2=2 rows<br>3=3 rows                                                                                                           |
| Color              | Х      | B/G=Pedals Black B, Gray G