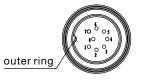

10pin crystal elbow flex plug: straight cable:10H1; Spring cable: 10P1 (matching with JIECANG control boxes JCB35T2, JCB35T3, JCB35T6 of flex plug)

outer ring

Attention: The model of supporting control box and the plug will be different according to the number of supporting actuators, Please contact the salesman in the corresponding area of JIECANG for confirmation before placing an order.