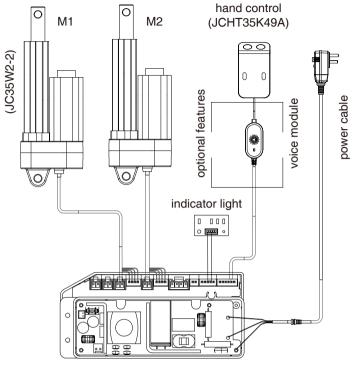

|
| Protection:                       | Switching power supply thermal protection<br>switching power supply overcurrent protection<br>switching power supply short-circuit protection |
| Service life:                     | 20000 times                                                                                                                                   |

## Usage

| Operating Temperature: | +5°C to +40°C               |
|------------------------|-----------------------------|
| Reserve Temperature:   | -10°C to +50°C              |
| Relative Humidity:     | 20% to 80% (non-condensing) |
| Atmospheric Pressure:  | 860 to1060hPa               |
| Altitude:              | up to 2000m                 |



# JC35LT1-1 Platform System Overview



control box

## **Dimension Drawing**





## **Ordering Example**

#### Take JC35LT1-1-1-G-1-XXX-00-8D1-0-0 as an example

| Туре                            | JC35LT1 | JC35LT1 series electric lift toilet                                                                                                 |
|---------------------------------|---------|-------------------------------------------------------------------------------------------------------------------------------------|
| Model                           | x       | 1=Model: 1                                                                                                                          |
| Specifications<br>Configuration | x       | 1=JCHT35K49A<br>2=JCHT35K49A+ JCHR35F