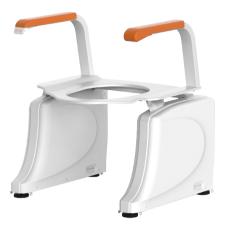

# JC35LT1-1 Powered toilet lift

JJC35LT1-1 is a power-assisted product mainly for the family bathroom, elder-care and rehabilitation industries. The product adopts double actuators + all-metal skeleton, with good rigidity and stable operation, which can provide users with a comfortable and safe toilet experience.

### **Features**

- · Stepless adjustment of motion track
- · The initial height is adjustable, people of different heights can find the most comfortable height
- · Large lifting space, suitable for a wider range of people
- Esponsive
- · All metal frame, good rigidity
- · Double hall sensors, soft limit, smooth operation
- · Adopt split packaging, convenient and quick for user to assemble
- · Exclusive multi-functional customized development