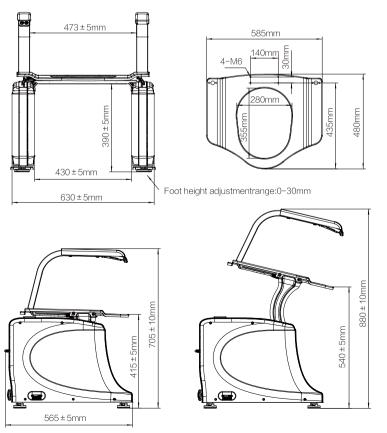

## **Dimension Drawing**

## Parameter

| Power supply:                     | 100-240V 50/60Hz max0.8A (The specific input voltage is determined according to the specifications of the leakage protection plug)            |
|-----------------------------------|-----------------------------------------------------------------------------------------------------------------------------------------------|
| Dimensions:                       | 565mm×630mm ×705mm; Seat height: 415mm                                                                                                        |
| Standby power consumption:        | Max 1W (230V)                                                                                                                                 |
| Net weight:                       | 26.5kg                                                                                                                                        |
| Movement track:                   | seat plate effective lifting height: 130+45mm, seat plate inclination angle: $0{\sim}13^\circ$                                                |
| Max load:                         | 160Kg                                                                                                                                         |
| Lifting speed:                    | 9±1mm/s                                                                                                                                       |
| Duty cycle:                       | 20/180s @ 25°C                                                                                                                                |
| IP grade:                         | IPX4                                                                                                                                          |
| Operation:                        | Synchronous drive                                                                                                                             |
| Maxi current in a single channel: | 6±0.5A                                                                                                                                        |
| Power supply management:          | Voltage management ensures maximum working power and limit output power                                                                       |
| Protection:                       | Switching power supply thermal protection<br>switching power supply overcurrent protection<br>switching power supply short-circuit protection |
| Service life:                     | 20000 times                                                                                                                                   |